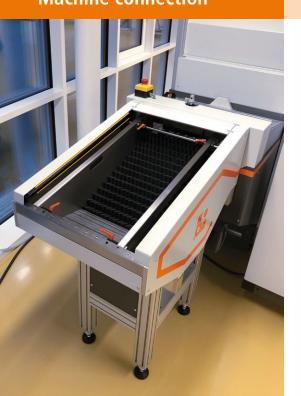

## **Machine connection**

The step loader can be connected onto existing P&S systems as well as for a wide variety of different applications.

The connection will be planned and implemented in cooperation with the customer.