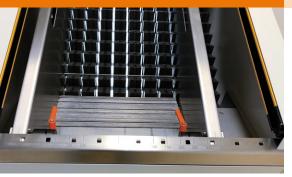

## **Huge capacity**

Max. filling quantity of bars with a length of 500mm

- Ø 2mm / approx. 12.000 pcs.
- Ø 6mm / approx. 2.000 pcs.
- ➤ Ø 10mm / approx. 650 pcs.
- ➤ Ø 20mm / approx. 250 pcs.