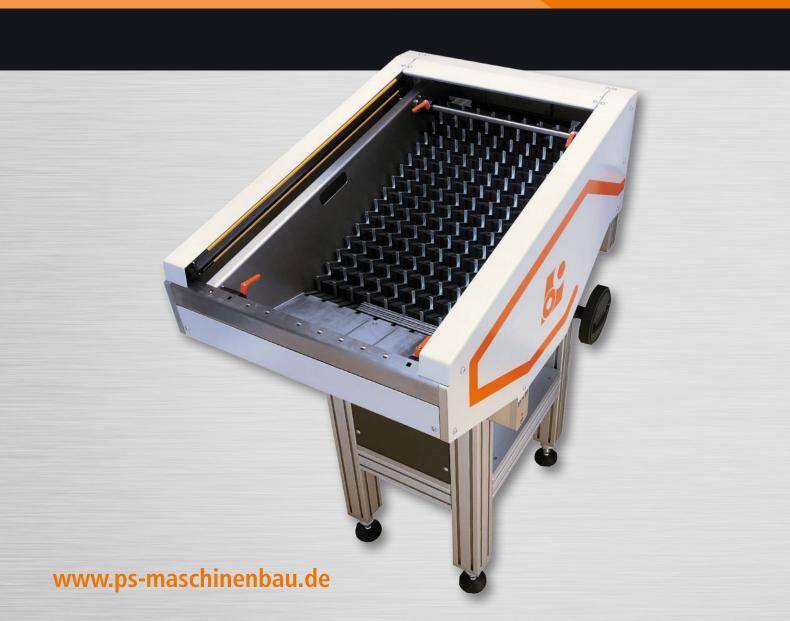

## The step loader

With the P&S step loader SL-25 round bars in a diameter range between 2mm – 25mm can be safely separated and automatically fed to the machine. Other sizes or geometries are available on request. The integrated discharge function makes the step loader able to be used as an unloading device as well.

## **Huge capacity**

Max. filling quantity of bars with a length of 500mm

- Ø 2mm / approx. 12.000 pcs.
- Ø 6mm / approx. 2.000 pcs.
- ➤ Ø 10mm / approx. 650 pcs.
- ➤ Ø 20mm / approx. 250 pcs.

## **Machine connection**

The step loader can be connected onto existing P&S systems as well as for a wide variety of different applications.

The connection will be planned and implemented in cooperation with the customer.