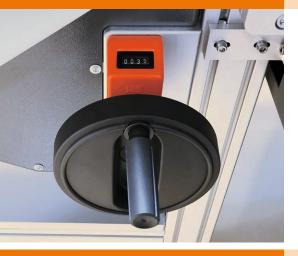

## **Easy operation**

On the input loader the part diameter will be easily adjusted by using the mounted hand wheel.

The set value can be checked on the position indicator.

For the off-loading device no diameter adjustment is necessary.