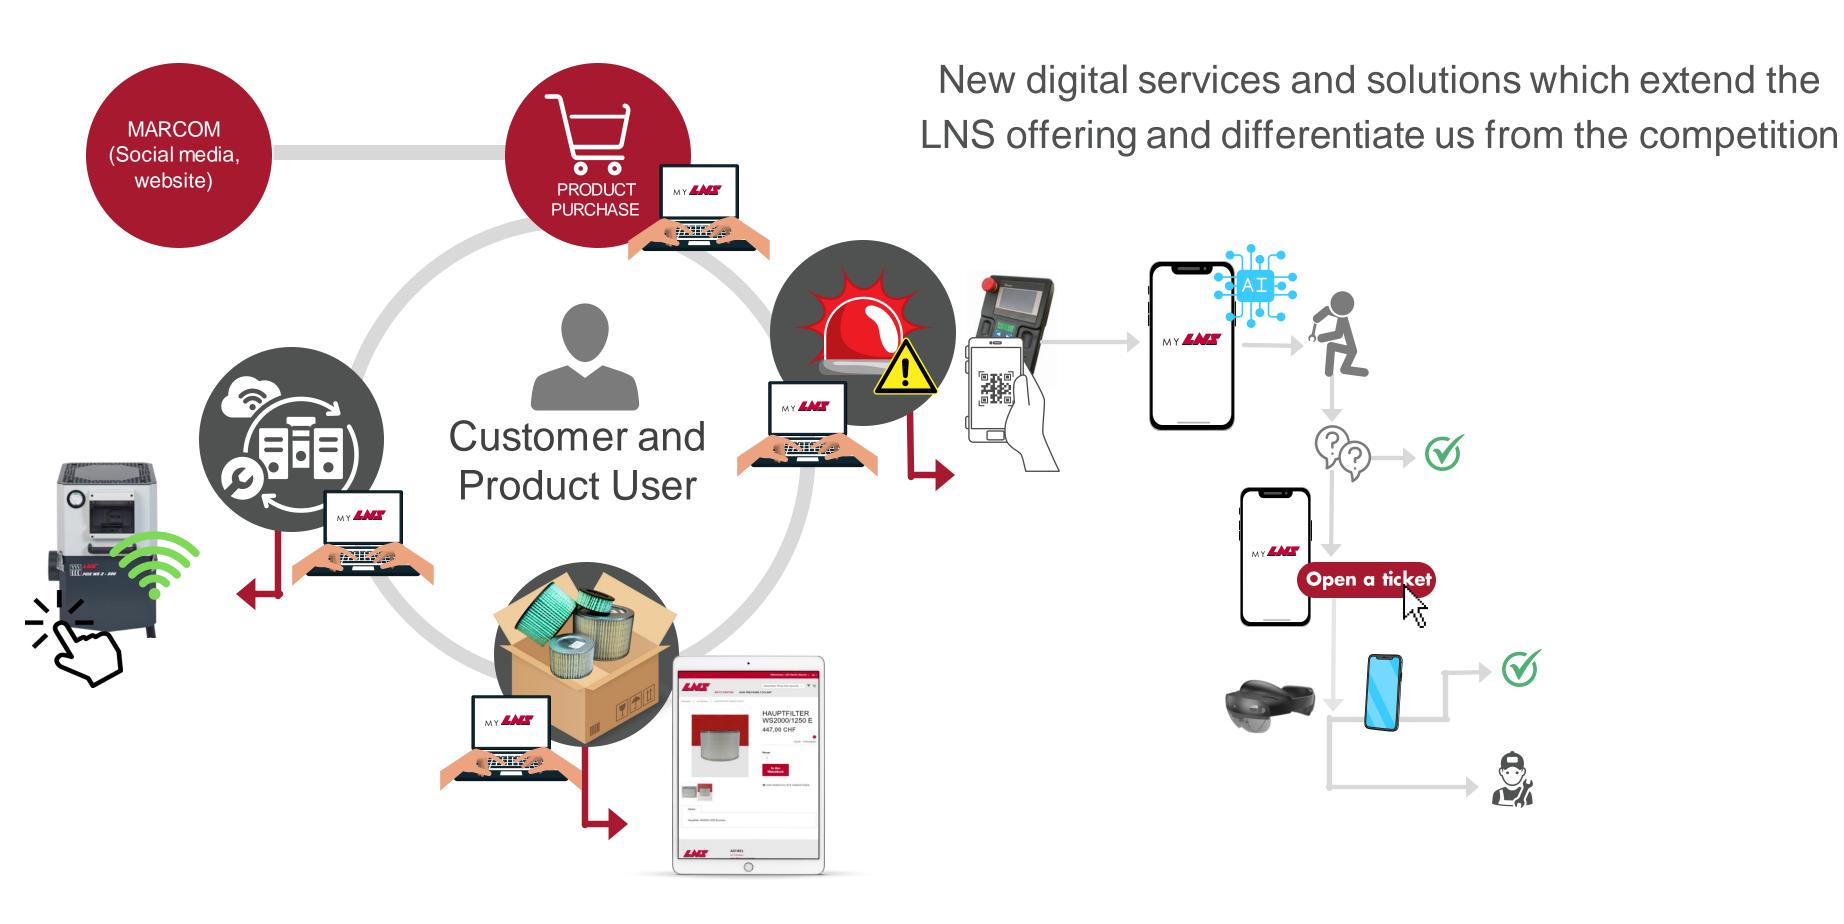

### XR AND ALIN TROUBLESHOOTING AND MAINTENANCE

#### THE POTENTIAL OF XR AND ALIN SERVICE

"Al enables an automated information retrieval system and with the newest Language Models a new way of interacting with the information in a simple and efficient way. Extended Reality (XR) supports the user guidance directly on the machine, so less specialized users can execute difficult tasks."