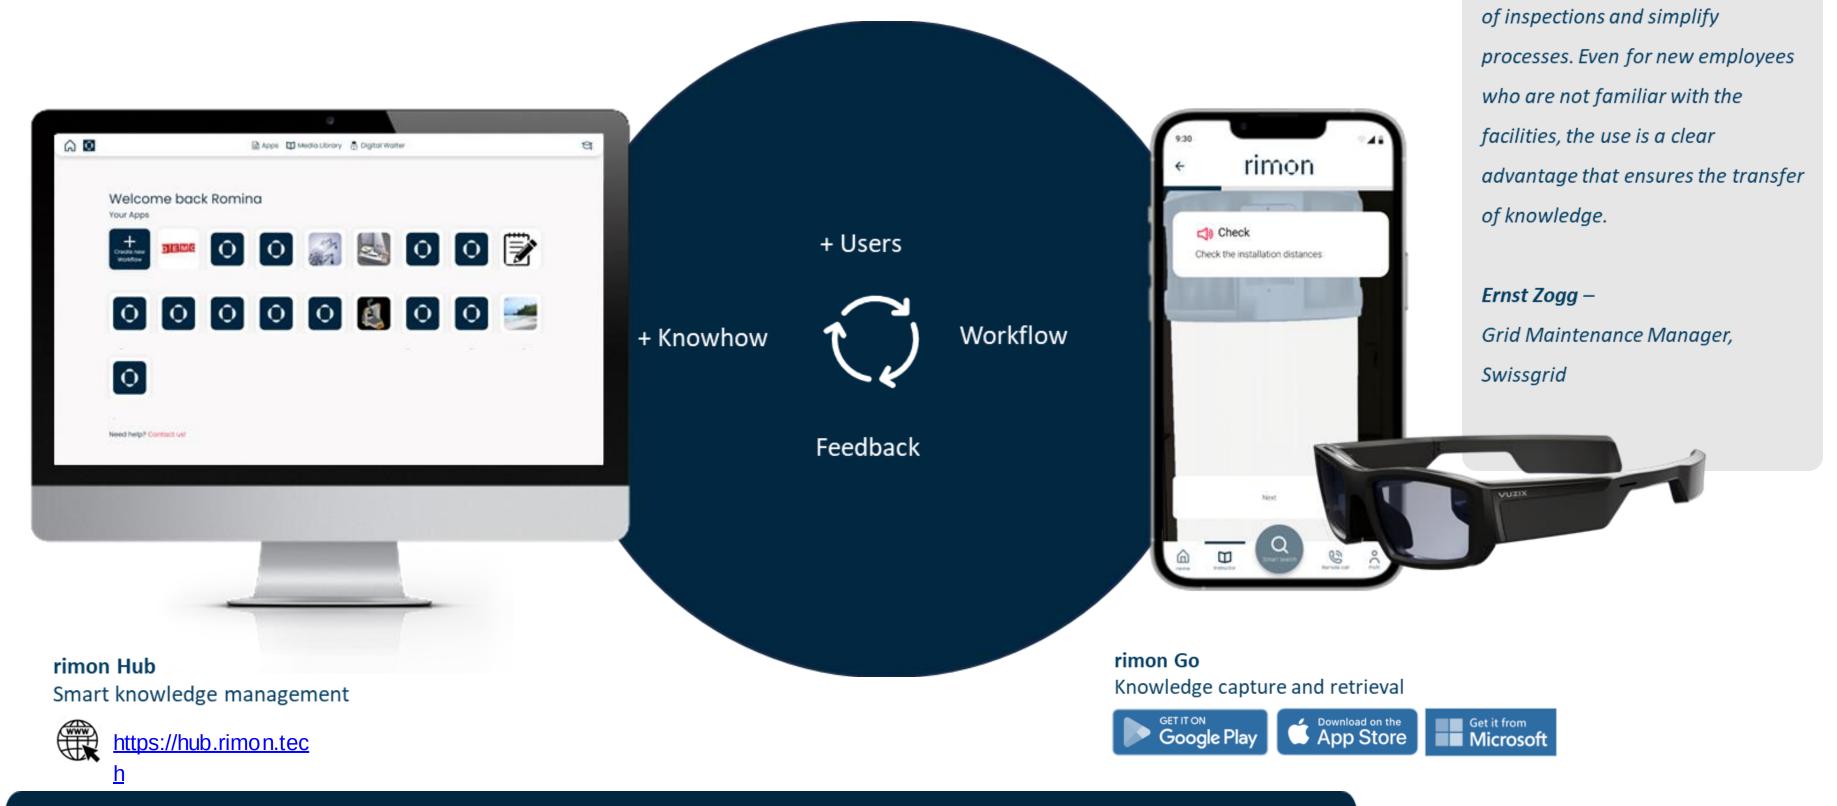

## Rimon's closed loop knowledge process captures knowledge and upskills talent

The system can increase the quality

The best closed loop system for organizational learning directly from the field with network effect