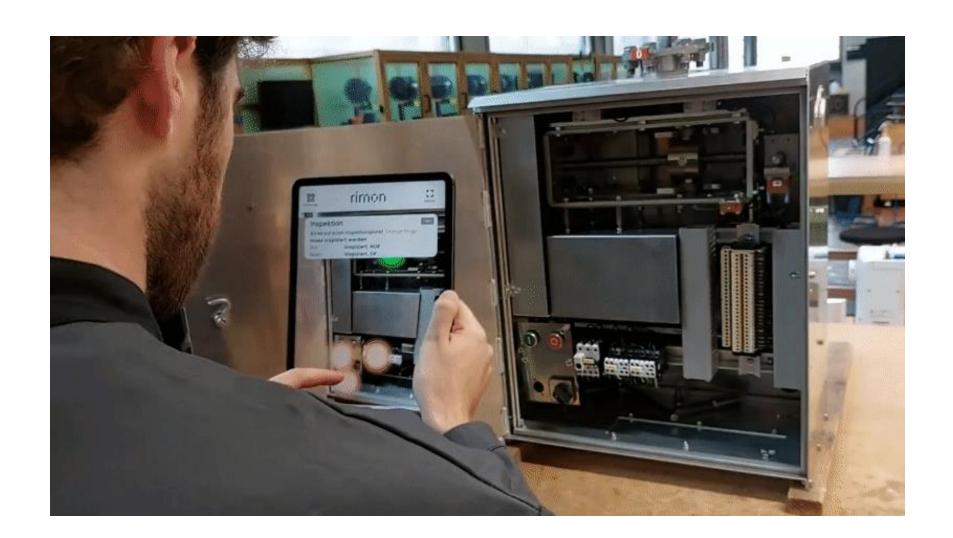

#### THE POTENTIAL OF XR AND ALIN SERVICE

"Al enables an automated information retrieval system and with the newest Language Models a new way of interacting with the information in a simple and efficient way. Extended Reality (XR) supports the user guidance directly on the machine, so less specialized users can execute difficult tasks."