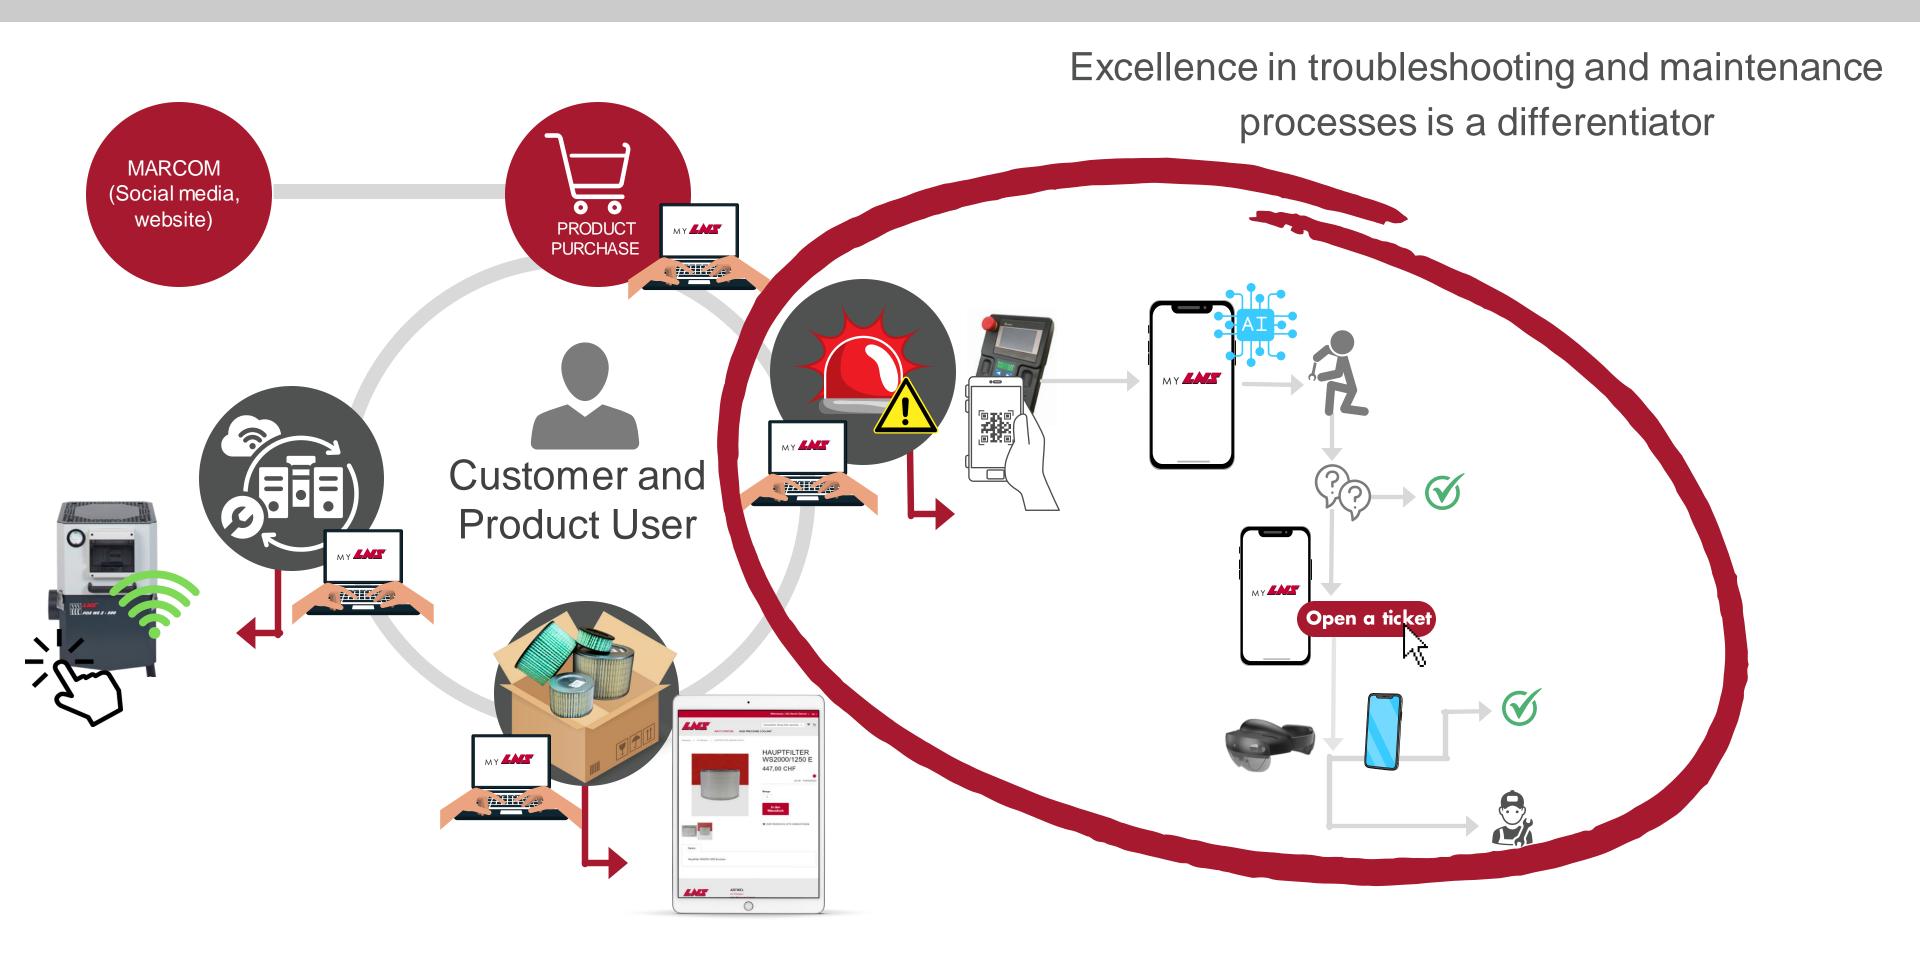

### XR AND ALIN TROUBLESHOOTING AND MAINTENANCE

#### THE POTENTIAL OF XR AND ALIN SERVICE

"Al enables an automated information retrieval system and with the newest Language Models a new way of interacting with the information in a simple and efficient way. Extended Reality (XR) supports the user guidance directly on the machine, so less specialized users can execute difficult tasks."