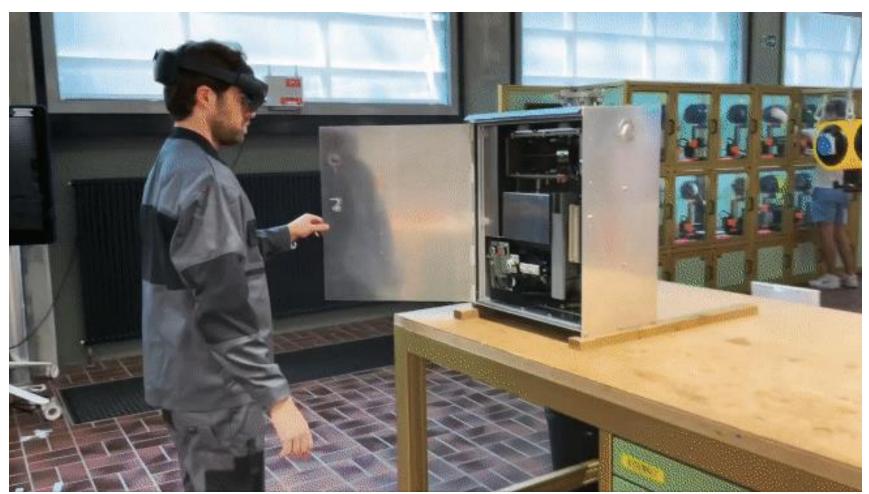

#### THE POTENTIAL OF XR AND ALIN SERVICE

"Al enables an automated information retrieval system and with the newest Language Models a new way of interacting with the information in a simple and efficient way. Extended Reality (XR) supports the user guidance directly on the machine, so less specialized users can execute difficult tasks."