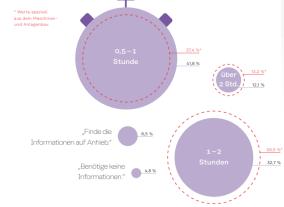

#### COMPANIES MANAGE DATA BUT KNOWLEDGE IS IN THE MINDS

80%

of a company's knowledge are in the minds of his employees\*.

#### The results of our survey

<sup>\*</sup> Kumar, S. & Gupta, S (2012). Role of Knowledge Management Systems (KMS) in Multinational Companies. In: International Journal of Advanced Research in Computer Science and Software Engineering.