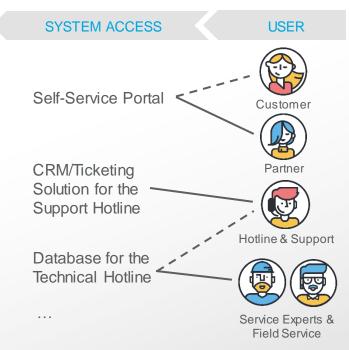

Providing the right information in the right situation

Capture knowledge digitally

#### COMPANIES MANAGE DATA BUT KNOWLEDGE IS IN THE MINDS

80%

of a company's knowledge are in the minds of his employees\*.

#### **EMPOLIS**

PRO CILPHA

The key to success wasn't just digitizing the delivery of available content.

Instead, it's about augmenting the context with insights and recommendations to help employees make the right decisions.