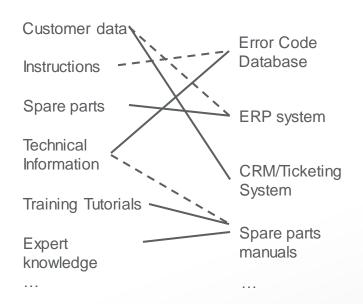

Providing the right information in the right situation

Capture knowledge digitally

#### **EMPOLIS**

PRO CILPHA

The key to success wasn't just digitizing the delivery of available content.

Instead, it's about augmenting the context with insights and recommendations to help employees make the right decisions.