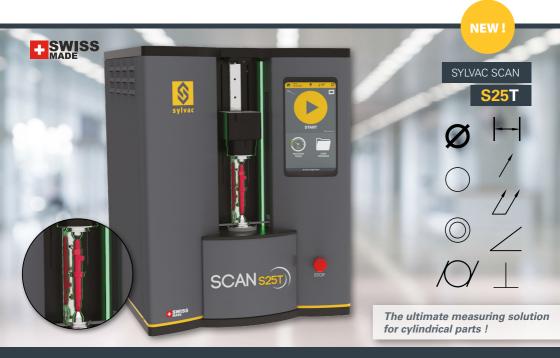

## **PRODUCT SUMMARY**

The all new Sylvac-SCAN S25T, the latest addition to optical measuring systems from Sylvac.

Using the latest Sylvac-SCAN technology, this high resolution, high accuracy machine is ideal for rapid measurement of small cylindrical parts up to 26mm diameter and 200mm in length, such as, watch parts, dental implants, bone-screws, automotive, aerospace and general cylindrical parts where inspection time and accuracy matters.

Small yet powerful, the Sylvac-Scan S25T comes equipped with Sylvac's renowned tilt axis, for comprehensive thread measurement, capable of measuring threads with helix angles up to 30°.

Delivered automation ready, with a motorised tailstock for automated clamping, quick release tooling, external I/O connectivity and communication protocols.

Easy to use, with an all new operator touch screen interface panel, offering intuitive operation directly on the shop floor, with one click automatic measurement and part recognition.

**TECHNICAL DATA** 